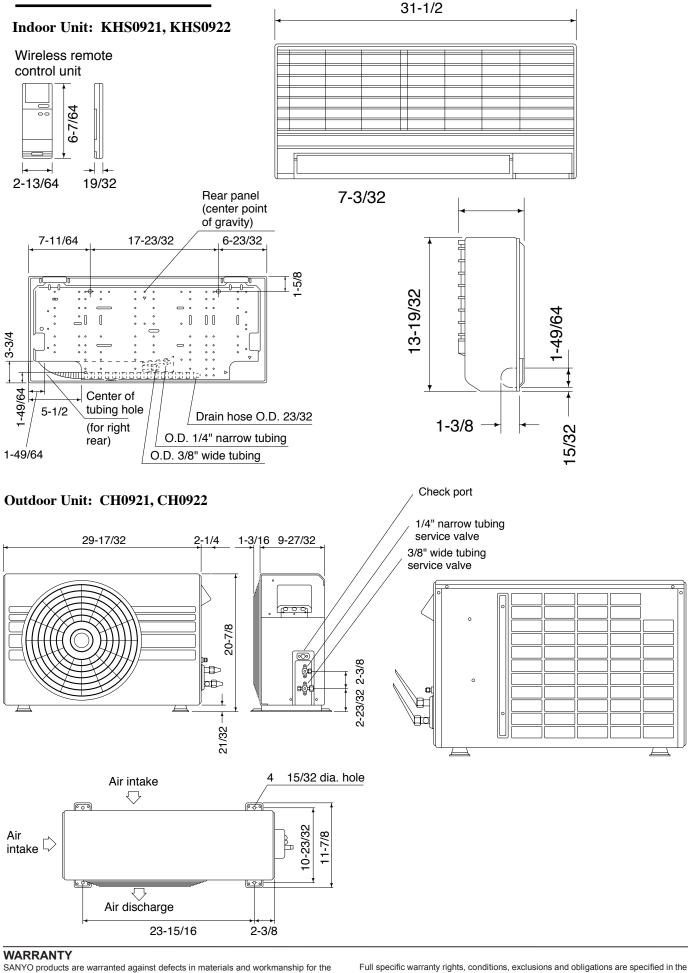

# **DIMENSIONAL DATA**

SANYO products are warranted against defects in materials and workmanship for the period below;

|                  | LABOR   | PARTS   |
|------------------|---------|---------|
| Compressor       | 30 Days | 5 Years |
| Other Components | N/A     | 1 Year  |